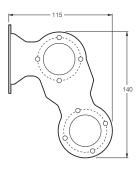

## **Dual brackets**

Top fix dual bracket

Top fix dual bracket

Face fix dual bracket

Face fix dual bracket