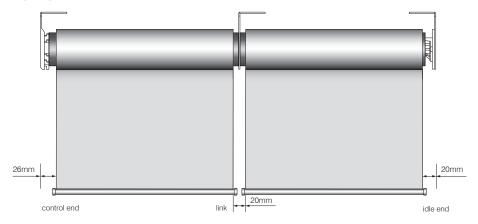

## SYSTEM SPECIFICATIONS

| Minimum width                                  | 800mm                                                                 |
|------------------------------------------------|-----------------------------------------------------------------------|
| Maximum width                                  | 3200mm                                                                |
| Maximum drop                                   | 3600mm                                                                |
| Linkable                                       | Yes, up to 5 blinds, depending on size                                |
| Dual brackets                                  | Yes                                                                   |
| Minimum recess dimensions: (for single blinds) | Width 135mm / Height 120mm                                            |
| Light gaps: (see diagram)                      | Control side 26mm<br>Idle end side 20mm<br>Between linked blinds 20mm |

## Light gaps