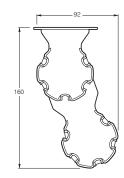

## **Dual brackets**

Top fix dual bracket

Top fix dual bracket

Face fix dual bracket

Face fix dual bracket