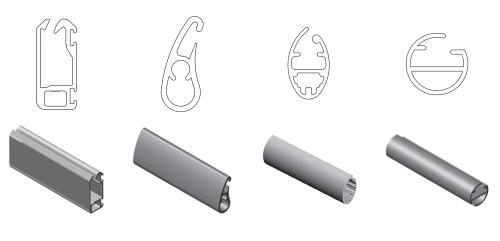

### TECHNICAL INFORMATION: BASEBARS

| Size             | The Force – Silent 31x13mm, Premium 33x13mm<br>Oval 26x15mm, Round 22mm |
|------------------|-------------------------------------------------------------------------|
| Standard colours | Anodised, White, Shoji White, Barrister White, Barley, Dune, Black      |
| Options          | Custom powder coating available                                         |

The Force – Silent 31x13mm

Premium 33x13mm

Oval 26x15mm Round 22mm