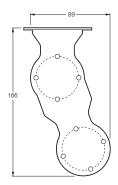

## **Dual brackets**

Top fix dual bracket

Top fix dual bracket

Face fix dual bracket

Face fix dual bracket