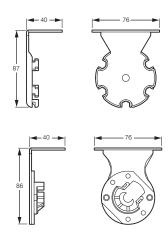

# TECHNICAL INFORMATION: BRACKETS

| Size             | 76 x 40mm fixing plate<br>87mm projection       |
|------------------|-------------------------------------------------|
| Standard colours | White, Black<br>Custom powder coating available |
| Details          | Dual blind brackets available                   |

# Single brackets

Mounting brackets

## **Dual brackets**

Top fix dual bracket

Top fix dual bracket

Face fix dual bracket

Face fix dual bracket