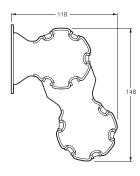

## **Dual brackets**

Top fix dual bracket

Top fix dual bracket

Face fix dual bracket

Face fix dual bracket