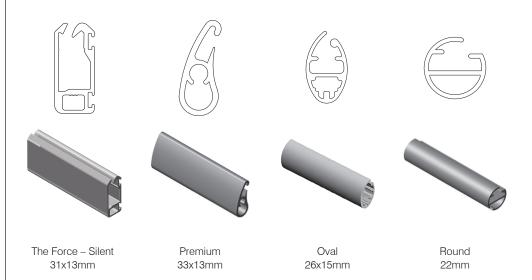

## TECHNICAL INFORMATION: BASEBARS

| Size             | The Force – Silent 31x13mm, Premium 33x13mm<br>Oval 26x15mm, Round 22mm |  |
|------------------|-------------------------------------------------------------------------|--|
| Standard colours | Anodised, White, Shoji White, Barrister White, Barley, Dune, Black      |  |
| Options          | Custom powder coating available                                         |  |