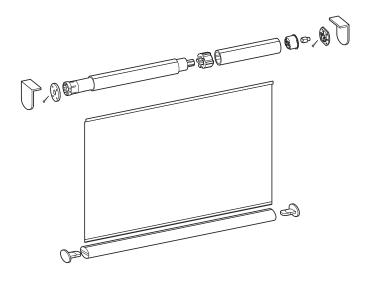

## TECHNICAL INFORMATION: BRACKETS

| Size             | 105 x 50mm fixing plate<br>130mm projection                                                      |
|------------------|--------------------------------------------------------------------------------------------------|
| Standard colours | White, Black<br>Custom powder coating available                                                  |
| TECHNICAL INF    | ORMATION: ROLLER TUBE                                                                            |
| Roller tube      | 100mm extruded aluminium<br>2mm wall thickness with 8 strengthening fins                         |
| Control          | Motor by Somfy – remote controlled, wall switch<br>or through a building management system       |
|                  | Multitude of single and multi-channel remotes available, as well as automatic timers and sensors |
| Idler            | Nylon 6 construction                                                                             |

Mounting bracket

Roller tube