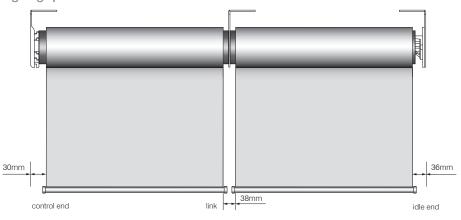

## SYSTEM SPECIFICATIONS

| Minimum width                                  | 800mm                                                                 |
|------------------------------------------------|-----------------------------------------------------------------------|
| Maximum width                                  | 4400mm                                                                |
| Maximum drop                                   | 3800mm                                                                |
| Linkable                                       | Yes, up to 3 blinds, depending on size                                |
| Dual brackets                                  | No                                                                    |
| Minimum recess dimensions: (for single blinds) | Width 170mm / Height 150mm                                            |
| Light gaps: (see diagram)                      | Control side 30mm<br>Idle end side 36mm<br>Between linked blinds 38mm |
|                                                |                                                                       |