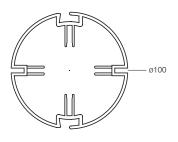

## TECHNICAL INFORMATION: BRACKETS

| Size             | 105 x 50mm fixing plate<br>130mm projection                                                      |
|------------------|--------------------------------------------------------------------------------------------------|
| Standard colours | White, Black<br>Custom powder coating available                                                  |
| TECHNICAL INF    | ORMATION: ROLLER TUBE                                                                            |
| Roller tube      | 100mm extruded aluminium<br>2mm wall thickness with 8 strengthening fins                         |
| Control          | Motor by Somfy – remote controlled, wall switch<br>or through a building management system       |
|                  | Multitude of single and multi-channel remotes available, as well as automatic timers and sensors |
| Idler            | Nylon 6 construction                                                                             |

Mounting bracket

Roller tube