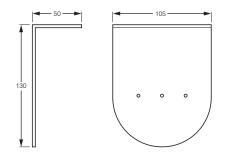

## TECHNICAL INFORMATION: BRACKETS

| Size             | 105 x 50mm fixing plate<br>130mm projection                                                      |
|------------------|--------------------------------------------------------------------------------------------------|
| Standard colours | White, Black<br>Custom powder coating available                                                  |
| TECHNICAL INF    | ORMATION: ROLLER TUBE                                                                            |
| Roller tube      | 100mm extruded aluminium<br>2mm wall thickness with 8 strengthening fins                         |
| Control          | Motor by Somfy – remote controlled, wall switch<br>or through a building management system       |
|                  | Multitude of single and multi-channel remotes available, as well as automatic timers and sensors |
| Idler            | Nylon 6 construction                                                                             |

Mounting bracket

Roller tube