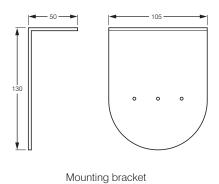

## TECHNICAL INFORMATION: BRACKETS

| Size             | 105 x 50mm fixing plate<br>130mm projection  |
|------------------|----------------------------------------------|
| Standard colours | White, Black Custom powder coating available |