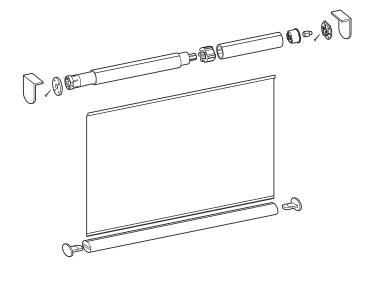

# TECHNICAL INFORMATION: ROLLER TUBE

| Roller tube | 80mm extruded aluminium<br>2mm wall thickness with 6 strengthening fins                          |
|-------------|--------------------------------------------------------------------------------------------------|
| Control     | Motor by Somfy – remote controlled, wall switch or through a building management system          |
|             | Multitude of single and multi-channel remotes available, as well as automatic timers and sensors |
| Idler       | Nylon with stainless steel pin                                                                   |

Roller tube