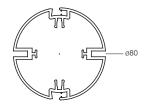

# TECHNICAL INFORMATION: ROLLER TUBE

| Roller tube | 80mm extruded aluminium<br>2mm wall thickness with 6 strengthening fins                          |
|-------------|--------------------------------------------------------------------------------------------------|
| Control     | Motor by Somfy – remote controlled, wall switch or through a building management system          |
|             | Multitude of single and multi-channel remotes available, as well as automatic timers and sensors |
| Idler       | Nylon with stainless steel pin                                                                   |

Roller tube