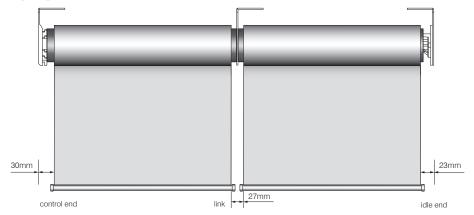

#### SYSTEM SPECIFICATIONS

| Minimum width                                  | 800mm                                                                 |
|------------------------------------------------|-----------------------------------------------------------------------|
| Maximum width                                  | 3800mm                                                                |
| Maximum drop                                   | 3600mm                                                                |
| Linkable                                       | Yes, up to 3 blinds, depending on size                                |
| Dual brackets                                  | No                                                                    |
| Minimum recess dimensions: (for single blinds) | Width 150mm / Height 150mm                                            |
| Light gaps: (see diagram)                      | Control side 30mm<br>Idle end side 23mm<br>Between linked blinds 27mm |

## Light gaps