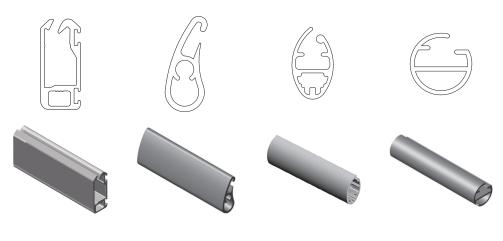

### TECHNICAL INFORMATION: BASEBARS

| Size             | The Force – Silent 31x13mm, Premium 33x13mm<br>Oval 26x15mm, Round 22mm |
|------------------|-------------------------------------------------------------------------|
| Standard colours | Anodised, White, Shoji White, Barrister White, Barley, Dune, Black      |
| Options          | Custom powder coating available                                         |

The Force – Silent 31x13mm

Premium 33x13mm

Oval 26x15mm Round 22mm