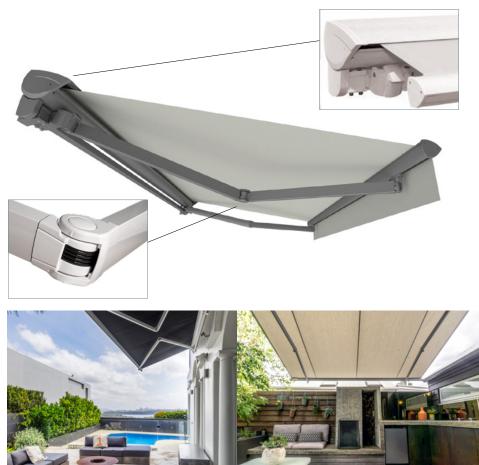

# Helioscreen<sup>®</sup> Strong arm The heart of the awning range

The Helioscreen range of awning arms are characterised by elegant, eye-catching design and convincing performance. All components have been developed to ensure smooth functioning and high durability, which have proven themselves in very demanding load tests. The use of high-quality aluminium profiles in combination with high-strength cast and drop-forged components stand for optimal safety even under extreme load. The specially developed Multiflex power band is made up of four tear-resistant steel cables sheathed in a highly flexible plastic material protecting against corrosion. It applies the force of spring movements in the arm sections and ensures proper tensioning of the awning, whilst still allowing flexibility during gusts of wind.

Tested and proven to well over 70,000 full cycles, the Multiflex 4-cable arm system is the strongest of it's kind on the market. With daily use this is more than a 200-year life span.

Ideally suited to our harsh Australian conditions, the arm system is optimised for long lasting tautness of the fabric under extended heavy use