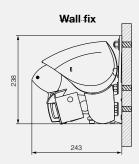

#### THE CASSETTE

The slimline Rubix Cassette with colour matched end caps in cast aluminium offers the perfect protection from the elements all with a size of just 154x212mm.

Wall fix

**Top fix** (with optional Vario-valance)

THE CASSETTE

The slimline Rubix Cassette with colour matched end caps in cast aluminium offers the perfect protection from the elements all with a size of just 154x212mm.