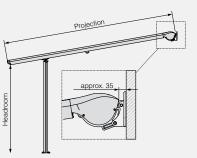

#### SPECIFICATION SYSTEM DETAIL

| Max width              | 6,000mm                                       |
|------------------------|-----------------------------------------------|
| Max projection         | 3,500mm                                       |
| Installation angle     | 5-40°                                         |
| Standard operation     | Motor (gear unit<br>& hand crank possible)    |
| Fabric colours         | Over 150 fabric colours                       |
| Standard frame colours | Over 120 Dulux & custom<br>powdercoat colours |
| Premium frame colours  | Over 50 Dulux Duratec<br>& Electro commercial |

#### SPECIFICATION SYSTEM DETAIL

| Max width              | 5,500mm                                       |
|------------------------|-----------------------------------------------|
| Max projection         | 3,500mm                                       |
| Installation angle     | 5-50°                                         |
| Standard operation     | Motor (gear unit<br>& hand crank possible)    |
| Fabric colours         | Over 150 fabric colours                       |
| Standard frame colours | Over 120 Dulux & custom<br>powdercoat colours |
| Premium frame colours  | Over 50 Dulux Duratec<br>& Electro commercial |

#### SPECIFICATION SYSTEM DETAIL

| Max width              | 8,000mm                                       |
|------------------------|-----------------------------------------------|
| Max projection         | 4,000mm                                       |
| Installation angle     | 5-40°                                         |
| Standard operation     | Motor (gear unit<br>& hand crank possible)    |
| Fabric colours         | Over 150 fabric colours                       |
| Standard frame colours | Over 120 Dulux & custom<br>powdercoat colours |
| Premium frame colours  | Over 50 Dulux Duratec<br>& Electro commercial |

#### SPECIFICATION SYSTEM DETAIL

| Max width              | 7,000mm                                       |
|------------------------|-----------------------------------------------|
| Max projection         | 4,500mm (Only possible<br>from 5 – 6.5m wide) |
| Installation angle     | 5-45°                                         |
| Standard operation     | Motor (gear unit<br>& hand crank possible)    |
| Fabric colours         | Over 150 fabric colours                       |
| Standard frame colours | Over 120 Dulux & custom<br>powdercoat colours |
| Premium frame colours  | Over 50 Dulux Duratec<br>& Electro commercial |