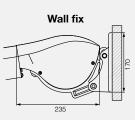

Wall fix

**Top fix** (with optional Vario-valance)

THE CASSETTE

The slimline Rubix Cassette with colour matched end caps in cast aluminium offers the perfect protection from the elements all with a size of just 154x212mm.