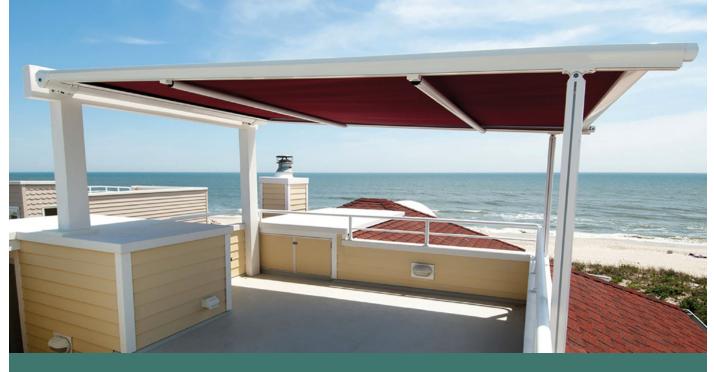

## Vario-Pergola - Self-supporting sunroof

Where there is not an existing pergola or other structure for shading courtyards, decks, and outdoor living areas, you can create an outdoor room with this clever sun control solution. The Vario-Pergola self-supporting sunroof adds a new dimension to the Helioscreen outdoor living range. The Vario-Pergola is suitable for a wide variety of applications and is more flexible than traditional conservatory or winter garden awning products. It can be installed using wall or ceiling brackets and doesn't require a traditional substructure, as it supports itself on 60x60mm square front posts.

Lightweight but robust, the Vario-Pergola is based on the popular Varioscreen® system and comes with in-built water gutters on the side channels allowing outdoor areas to be utilised in light rain.

Available in Helio 92, Helio 86, or Helioshade 100 Fabric ranges, the Vario-Pergola is an attractive addition to any building and extends your outdoor living space – all year round.