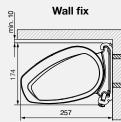

Wall fix

**Top fix** (with optional Vario-valance)

THE CASSETTE

The slimline Rubix Cassette with colour matched end caps in cast aluminium offers the perfect protection from the elements all with a size of just 154x212mm.

Top fix

High quality parts and components from the best suppliers worldwide to exceed expectations

Extensive range of fabrics for the perfect intelligent sun control solution.

Made in Australia, proven in Australia with more than a quarter of century of feedback from Australians using our products.