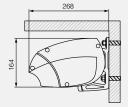

#### THE CASSETTE

The slimline Rubix Cassette with colour matched end caps in cast aluminium offers the perfect protection from the elements all with a size of just 154x212mm.

Wall fix

**Top fix** (with optional Vario-valance)

THE CASSETTE

The slimline Rubix Cassette with colour matched end caps in cast aluminium offers the perfect protection from the elements all with a size of just 154x212mm.