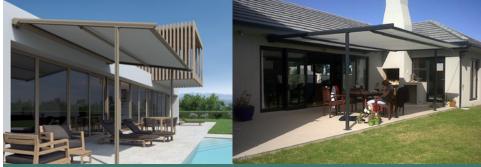

## Cassette - The awning that meets the highest demands

The Cassette is the superior model of the Helioshade® series from Helioscreen. Using innovative German technology and stylish Italian design, it perfectly protects the awning fabric and its working parts from the harsh Australian environment with a fully closing cassette. Top quality materials including chromatised aluminium and marine grade stainless steel screws, along with precision engineering down to the last detail ensure perfect functionality and durability. High strength extruded brackets guarantee a sound fixing, even on difficult facades. The Cassette can be fully automated with a motion and wind sensors.