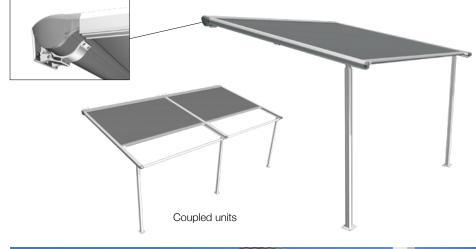

## Vario-Pergola - Self-supporting sunroof

Where there is not an existing pergola or other structure for shading courtyards, decks, and outdoor living areas, you can create an outdoor room with this clever sun control solution. The Vario-Pergola self-supporting sunroof adds a new dimension to the Helioscreen outdoor living range. The Vario-Pergola is suitable for a wide variety of applications and is more flexible than traditional conservatory or winter garden awning products. It can be installed using wall or ceiling brackets and doesn't require a traditional substructure, as it supports itself on 60x60mm square front posts.

Lightweight but robust, the Vario-Pergola is based on the popular Varioscreen® system and comes with in-built water gutters on the side channels allowing outdoor areas to be utilised in light rain.

Available in Helio 92, Helio 86, or Helioshade 100 Fabric ranges, the Vario-Pergola is an attractive addition to any building and extends your outdoor living space – all year round.

#### SPECIFICATION SYSTEM DETAIL

| Max width              | 6,000mm per unit                              |
|------------------------|-----------------------------------------------|
| Max projection         | 6,000mm per unit                              |
| Max size               | 25sqm                                         |
| Standard operation     | Handheld remote / App                         |
| Fabric colours         | Over 150 fabric colours                       |
| Standard frame colours | Over 120 Dulux & custom<br>powdercoat colours |
| Premium frame colours  | Over 50 Dulux Duratec<br>& Electro commercial |