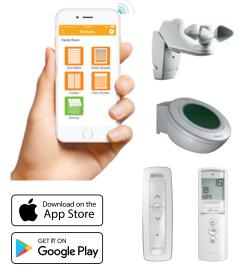

# Control

At Helioscreen we utilise the latest technology automation, including fully integrated facade management systems that react automatically to the elements. Awnings can be operated simply with a wall switch, a touch panel, or using a remote control with optional sensors also available. Helioscreen awning systems are suitable in both commercial and domestic applications and come with quality and performance warranties.