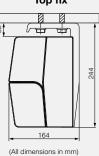

#### THE CASSETTE

The slimline Rubix Cassette with colour matched end caps in cast aluminium offers the perfect protection from the elements all with a size of just 154x212mm.

(All dimensions in mm)

Wall fix

**Top fix** (with optional Vario-valance)

THE CASSETTE

The slimline Rubix Cassette with colour matched end caps in cast aluminium offers the perfect protection from the elements all with a size of just 154x212mm.