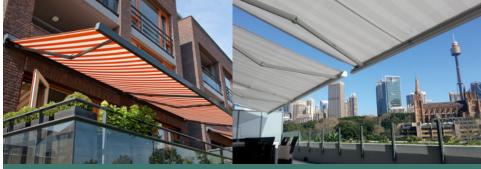

### Fabric

Helioscreens acrylic awning fabrics are woven from 100% solution-dyed sunacryl acrylic.

The colour is locked right into the very core of the fibres during manufacture (in contrast to the traditional yarn-dying process whereby colours are applied to the finished yarn and remain on the surface). Dyed all the way through, this type of yarn ensures exceptionally longlasting, ultra vivid colours.

Finished with a special treatment CLEANGARD®, the ultra-modern process for protecting outdoor fabrics called NPP (Nanotechnology Protection Process), is based on an extremely dense

assembly of nano molecules which create a genuine barrier and prevent dirt from building up.