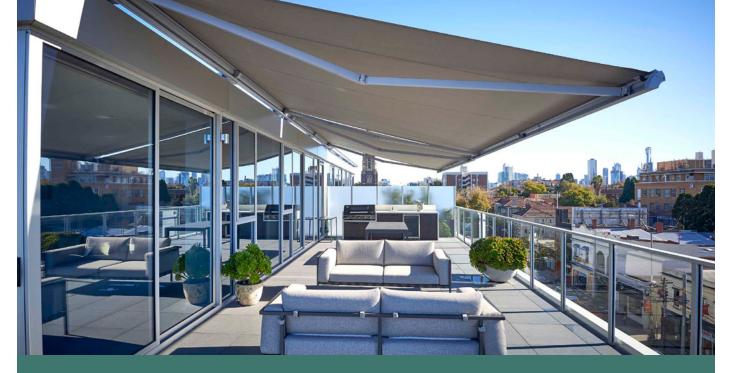

# Relaxed indoor and outdoor living

As Australia's premier independently owned blind and awning manufacturer, Helioscreen knows what is required to provide the best possible intelligent sun control solution for our uniquely harsh environment. Awnings repel up to 90% of the sun's heat whilst also reflecting and absorbing harmful UV radiation.

Awnings are designed to control the entry of natural light. They increase the thermal comfort of the internal space with impressive heat gain reductions and increase visual comfort by reducing glare while maintaining views from the inside.

By installing a Helioscreen Sun Control System, the internal conditions of any room are improved. The demand on air conditioning systems are quickly reduced – saving energy and reducing greenhouse gas emissions.