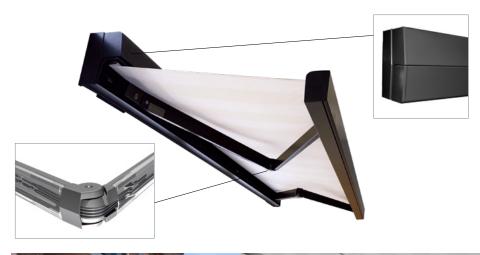

# Helioscreen<sup>®</sup> Strong arm The heart of the awning range

The Helioscreen range of awning arms are characterised by elegant, eye-catching design and convincing performance. All components have been developed to ensure smooth functioning and high durability, which have proven themselves in very demanding load tests. The use of high-quality aluminium profiles in combination with high-strength cast and drop-forged components stand for optimal safety even under extreme load. The specially developed Multiflex power band is made up of four tear-resistant steel cables sheathed in a highly flexible plastic material protecting against corrosion. It applies the force of spring movements in the arm sections and ensures proper tensioning of the awning, whilst still allowing flexibility during gusts of wind.

Tested and proven to well over 70,000 full cycles, the Multiflex 4-cable arm system is the strongest of it's kind on the market. With daily use this is more than a 200-year life span.

Ideally suited to our harsh Australian conditions, the arm system is optimised for long lasting tautness of the fabric under extended heavy use