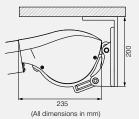

#### THE CASSETTE

The slimline Rubix Cassette with colour matched end caps in cast aluminium offers the perfect protection from the elements all with a size of just 154x212mm.

(All dimensions in mm)

Wall fix

**Top fix** (with optional Vario-valance)

THE CASSETTE

The slimline Rubix Cassette with colour matched end caps in cast aluminium offers the perfect protection from the elements all with a size of just 154x212mm.