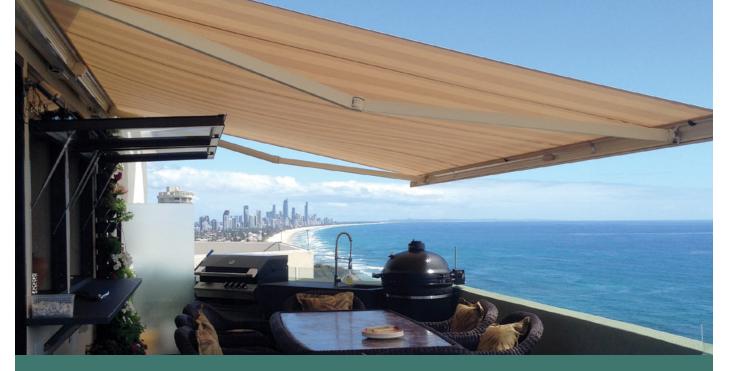

# Relaxed indoor and outdoor living

As Australia's premier independently owned blind and awning manufacturer, Helioscreen knows what is required to provide the best possible intelligent sun control solution for our uniquely harsh environment. Awnings repel up to 90% of the sun's heat whilst also reflecting and absorbing harmful UV radiation.

Awnings are designed to control the entry of natural light. They increase the thermal comfort of the internal space with impressive heat gain reductions and increase visual comfort by reducing glare while maintaining views from the inside.

By installing a Helioscreen Sun Control System, the internal conditions of any room are improved. The demand on air conditioning systems are quickly reduced – saving energy and reducing greenhouse gas emissions.