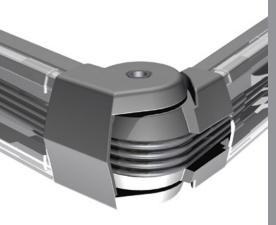

# Helioscreen<sup>®</sup> Strong arm The heart of the awning range

The Helioscreen range of awning arms are characterised by elegant, eye-catching design and convincing performance. All components have been developed to ensure smooth functioning and high durability, which have proven themselves in very demanding load tests. The use of high-quality aluminium profiles in combination with high-strength cast and drop-forged components stand for optimal safety even under extreme load. The specially developed Multiflex power band is made up of four tear-resistant steel cables sheathed in a highly flexible plastic material protecting against corrosion. It applies the force of spring movements in the arm sections and ensures proper tensioning of the awning, whilst still allowing flexibility during gusts of wind.