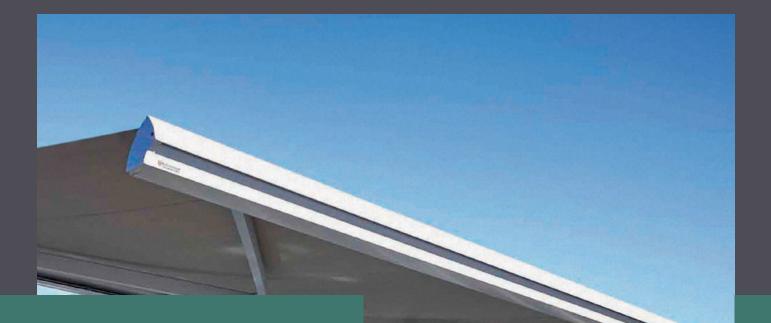

# Helioscreen<sup>®</sup> Strong arm The heart of the awning range

The Helioscreen range of awning arms are characterised by elegant, eye-catching design and convincing performance. All components have been developed to ensure smooth functioning and high durability, which have proven themselves in very demanding load tests. The use of high-quality aluminium profiles in combination with high-strength cast and drop-forged components stand for optimal safety even under extreme load. The specially developed Multiflex power band is made up of four tear-resistant steel cables sheathed in a highly flexible plastic material protecting against corrosion. It applies the force of spring movements in the arm sections and ensures proper tensioning of the awning, whilst still allowing flexibility during gusts of wind.

Tested and proven to well over 70,000 full cycles, the Multiflex 4-cable arm system is the strongest of it's kind on the market. With daily use this is more than a 200-year life span.

Ideally suited to our harsh Australian conditions, the arm system is optimised for long lasting tautness of the fabric under extended heavy use