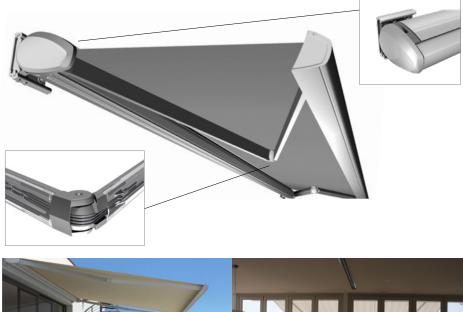

# Helioscreen<sup>®</sup> Strong arm The heart of the awning range

The Helioscreen range of awning arms are characterised by elegant, eye-catching design and convincing performance. All components have been developed to ensure smooth functioning and high durability, which have proven themselves in very demanding load tests. The use of high-quality aluminium profiles in combination with high-strength cast and drop-forged components stand for optimal safety even under extreme load. The specially developed Multiflex power band is made up of four tear-resistant steel cables sheathed in a highly flexible plastic material protecting against corrosion. It applies the force of spring movements in the arm sections and ensures proper tensioning of the awning, whilst still allowing flexibility during gusts of wind.

#### Rubix cassette - Seamless integration for modern architecture

The latest addition to the Helioscreen collection, the Rubix Cassette awning offers a premium shading solution with a focus on clean lines to suit the finest architecture. Designed to integrate seamlessly, the Rubix Full Cassette offers a streamlined architectural finish along with full protection to the system and fabric when not in use. Utilising the highest quality materials available including chromatised aluminium, Dulux powdercoating finishes, high grade stainless steel screws, along with precision engineering and design down to the last detail, ensures long lasting durability and functionality for many years.

Tested and proven to well over 70,000 full cycles, the Multiflex 4-cable arm system is the strongest of it's kind on the market. With daily use this is more than a 200-year life span.

Ideally suited to our harsh Australian conditions, the arm system is optimised for long lasting tautness of the fabric under extended heavy use