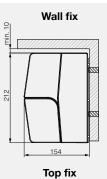

#### THE CASSETTE

The slimline Rubix Cassette with colour matched end caps in cast aluminium offers the perfect protection from the elements all with a size of just 154x212mm.

Wall fix

**Top fix** (with optional Vario-valance)

THE CASSETTE

The slimline Rubix Cassette with colour matched end caps in cast aluminium offers the perfect protection from the elements all with a size of just 154x212mm.