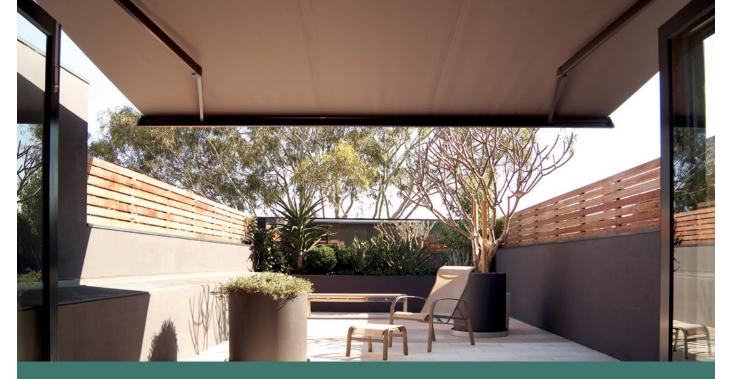

# Relaxed indoor and outdoor living

As Australia's premier independently owned blind and awning manufacturer, Helioscreen knows what is required to provide the best possible intelligent sun control solution for our uniquely harsh environment. Awnings repel up to 90% of the sun's heat whilst also reflecting and absorbing harmful UV radiation.

Awnings are designed to control the entry of natural light. They increase the thermal comfort of the internal space with impressive heat gain reductions and increase visual comfort by reducing glare while maintaining views from the inside.

By installing a Helioscreen Sun Control System, the internal conditions of any room are improved. The demand on air conditioning systems are quickly reduced – saving energy and reducing greenhouse gas emissions.