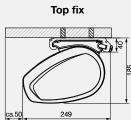

Wall fix

**Top fix** (with optional Vario-valance)

THE CASSETTE

The slimline Rubix Cassette with colour matched end caps in cast aluminium offers the perfect protection from the elements all with a size of just 154x212mm.

Top fix

High quality parts and components from the best suppliers worldwide to exceed expectations

Extensive range of fabrics for the perfect intelligent sun control solution.

Made in Australia, proven in Australia with more than a quarter of century of feedback from Australians using our products.