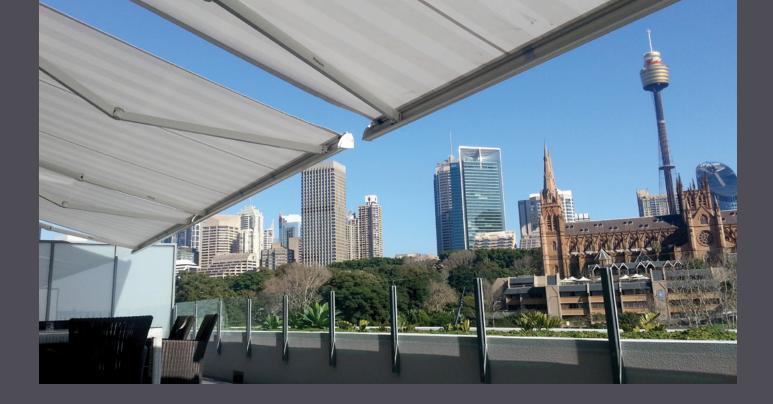

# Relaxed indoor and outdoor living

As Australia's premier independently owned blind and awning manufacturer, Helioscreen knows what is required to provide the best possible intelligent sun control solution for our uniquely harsh environment. Awnings repel up to 90% of the sun's heat whilst also reflecting and absorbing harmful UV radiation.

Awnings are designed to control the entry of natural light. They increase the thermal comfort of the internal space with impressive heat gain reductions and increase visual comfort by reducing glare while maintaining views from the inside.

By installing a Helioscreen Sun Control System, the internal conditions of any room are improved. The demand on air conditioning systems are quickly reduced – saving energy and reducing greenhouse gas emissions.