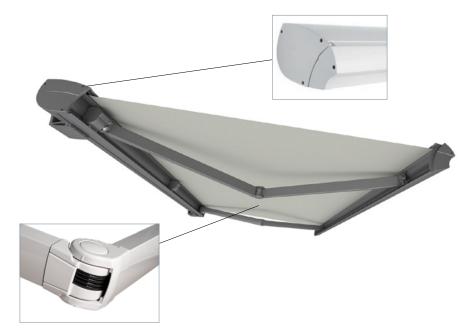

# Helioscreen<sup>®</sup> Strong arm The heart of the awning range

The Helioscreen range of awning arms are characterised by elegant, eye-catching design and convincing performance. All components have been developed to ensure smooth functioning and high durability, which have proven themselves in very demanding load tests. The use of high-quality aluminium profiles in combination with high-strength cast and drop-forged components stand for optimal safety even under extreme load. The specially developed Multiflex power band is made up of four tear-resistant steel cables sheathed in a highly flexible plastic material protecting against corrosion. It applies the force of spring movements in the arm sections and ensures proper tensioning of the awning, whilst still allowing flexibility during gusts of wind.

Tested and proven to well over 70,000 full cycles, the Multiflex 4-cable arm system is the strongest of it's kind on the market. With daily use this is more than a 200-year life span.

Ideally suited to our harsh Australian conditions, the arm system is optimised for long lasting tautness of the fabric under extended heavy use